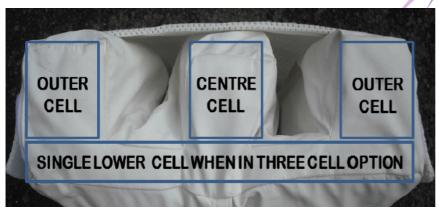

### **THREE CELL**

To give greater flexibility there is the three cell configuration, which with an empty lower section offers a much flatter element and can take solid fill if required in any of the upper three cells.