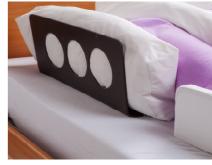

## OUTER SUPPORT FRAME

To introduce greater support and framing we can give the W Leg Trough a full outer cradle.