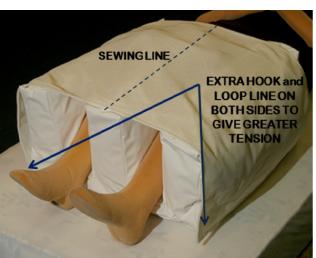

#### **TWIN WRAP**

All centre cell and three cell configurations can have the wrap sewn in the centre to give independent wraps for each leg. The Twin Wraps are made from Dartex. This addresses clients who cross their legs within the W Leg Trough.