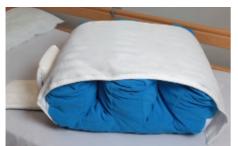

### THERMAL REGULATION COVERS

All sizes can be fitted with a distinctive blue second outer cover to address Thermal Regulation, not only will this help with cooling but will also re-heat if needed.

ASK FOR DETAILS FOR THERMAL REGULATION PRESSURE MANAGEMENT T ROLL OPTIONS