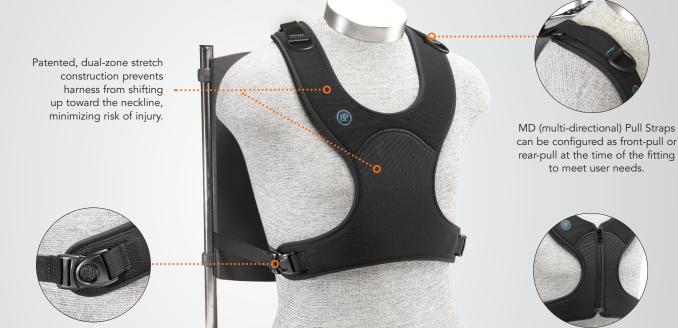

## **Stayflex<sup>™</sup> MD Series Chest Support**

Offers firm trunk control with extra freedom of movement in the shoulders. Dualzone construction features materials that optimally balance stretch and resistance. A great solution for users with lordosis and others needing strong sternal support.

Swivel Buckles on the lower straps and Side-Release Buckles on the top straps facilitate harness removal.