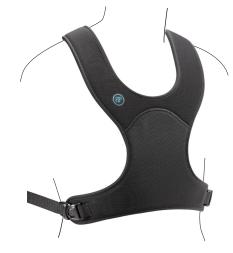

## **Stayflex<sup>™</sup> MD Series Chest Support**

Offers firm trunk control with extra freedom of movement in the shoulders. Dualzone construction features materials that optimally balance stretch and resistance. A great solution for users with lordosis and others needing strong sternal support.