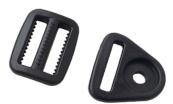

## **End-Fitting Options**

Includes high strength plastic flat-mounts.

## Plastic Flat-Mount<sup>™</sup>

CAUTION: Whenever an anterior trunk support is used, a properly-adjusted pelvic support should also be worn to prevent sliding.

| <br>andard Width<br>thout Zipper |  |
|----------------------------------|--|
| XS                               |  |
| <br>S                            |  |
| <br>М                            |  |
| L                                |  |
| <br>XL                           |  |
| <br>                             |  |