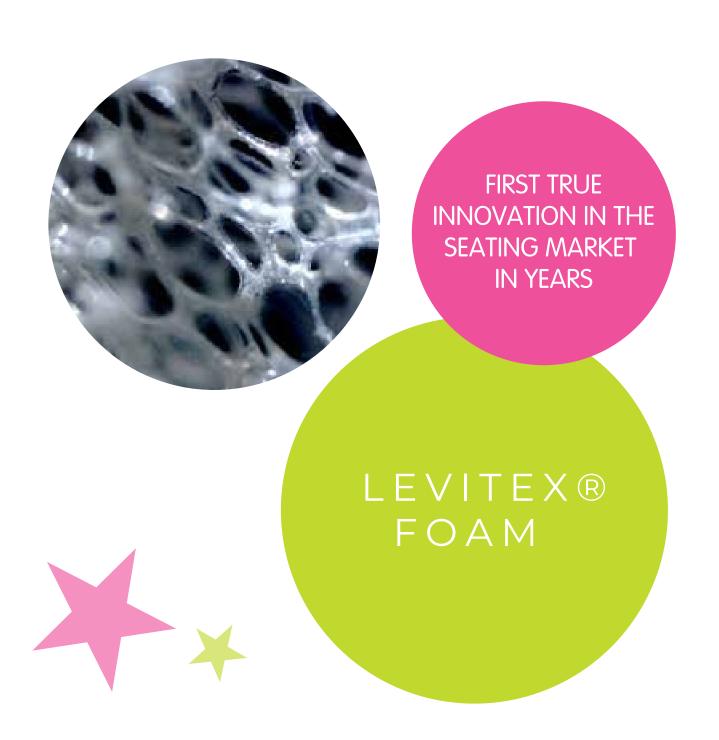

#### GRAVITY DEFYING

**FOAM TECHNOLOGY** 

Compressed by 25% of its original size, Levitex® is soft, comfortable and pressure relieving.

However, at a force of 65% compression, **Levitex®** becomes **firm and resistant.** 

Combine these properties and you benefit from the gravity defying foam technology.

Jo Whiley o

Congrats @LevitexSleep on the work you're doing for COVID patients and for general ace pillow/mattress action. My husband & son end up fighting for possession of 'the pillow' most nights & & Matter State