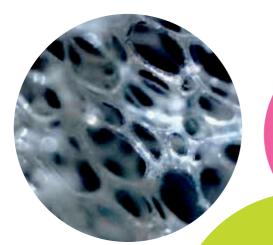

#### LEVITEX® FOAM

Our Approach GRAVITY

DEFYING FOAM TECHNOLOGY

Compressed by 25% of its original size, **Levitex**<sup>®</sup> is **soft, comfortable and pressure relieving**.

However, at a force of 65% compression, **Levitex®** becomes **firm and resistant.** 

Combine these properties and you benefit from the gravity defying foam technology.