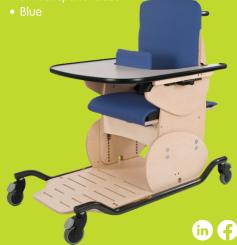

#### Hardrock new spec

- Low back
- Fully slotted
- Standard 2 point lap strap
- Anti thrust cushions
- Ski transporter base

Our friendly experts are here to help and we're offering **FREE products demonstrations** on these popular chairs!