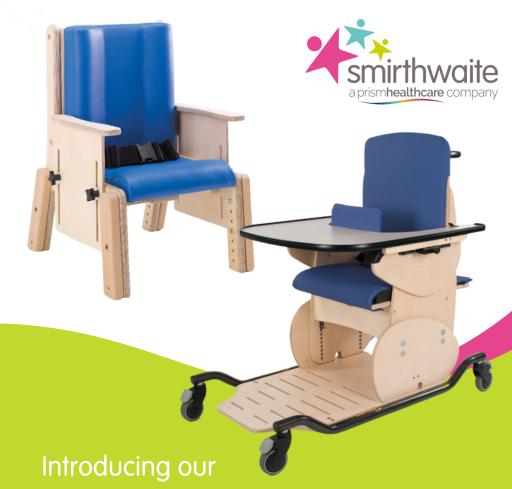

## Revised Chair Specifications

We're excited to announce that from March 1 2024, we'll be launching the specifications for our Brookfield and Hardrock chairs after taking into account your valuable feedback. While still maintaining our high standards, we have made essential modifications to better meet your requirements.

#### Brookfield

- Low back, moulded back
- Contoured seat with buckle strap
- Includes standard 2 point strap
- Ocean Blue

#### Hardrock new spec

- Low back
- Fully slotted
- Standard 2 point lap strap
- Anti thrust cushions
- Ski transporter base

Our friendly experts are here to help and we're offering **FREE products demonstrations** on these popular chairs!