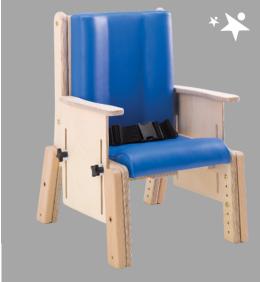

#### Brookfield

- Low back, moulded back
- Contoured seat with buckle strap
- Includes standard 2 point strap
- Ocean Blue