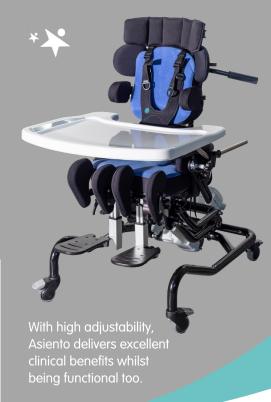

## why Asiento?

Created to achieve improved postural support and symmetry, the Asiento delivers many benefits to the user and those around them, including:

- enhanced eye contact and communication
- improved interaction, breathing
- and eating
- greater participation in play and activities.

Developed alongside input from clinical professionals, Asiento has been designed to help the user achieve their full potential while increasing their self-esteem and well-being.

Do you have any bespoke postural support requirements for children? Our friendly experts are here to help and offer FREE demonstrations.