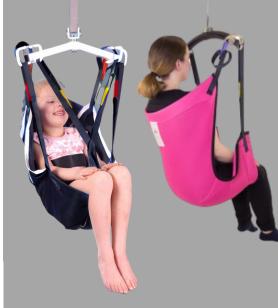

We offer a variety of types including slings, overhead hoists, and showering facilities.

To provide you with extra peace of mind, our technical experts work with occupational therapists to advise on the most suitable moving and handling equipment.