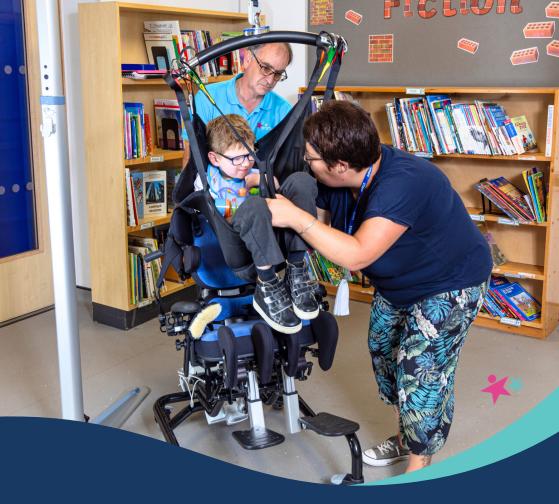

## Introducing our NEW Moving & Handling Equipment

Making moving in care safe & comfortable

Our equipment in this range is designed to make moving in care as safe and comfortable as possible for both the child/young adult and the carers. It can be used in schools, hospitals and a range of other professional healthcare settings as well as home; each product is durable and built to withstand frequent use.

We offer a variety of types including slings, overhead hoists, and showering facilities.

To provide you with extra peace of mind, our technical experts work with occupational therapists to advise on the most suitable moving and handling equipment.