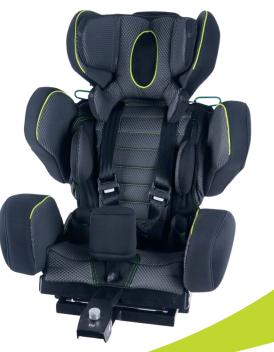

## what make us 🗡 stand out

The SIMON Car Seat is an innovative paediatric car seat, created to ensure every child feels secure, comfortable, and can relax during the journey.

This new product offers first class safety features guaranteed to the latest provisions of ECE R129/03.

### unique features

Designed and created so that every child can feel safe, comfortable and take the most comfortable position during the journey.

#### Safety guaranteed ECE R129/03

Adjustable & robust shoulder protectors

Adjustable TILT in space

Smooth adjustment of seat & back

Robust lateral supports

In-built loudspeakers to aid relaxation

##