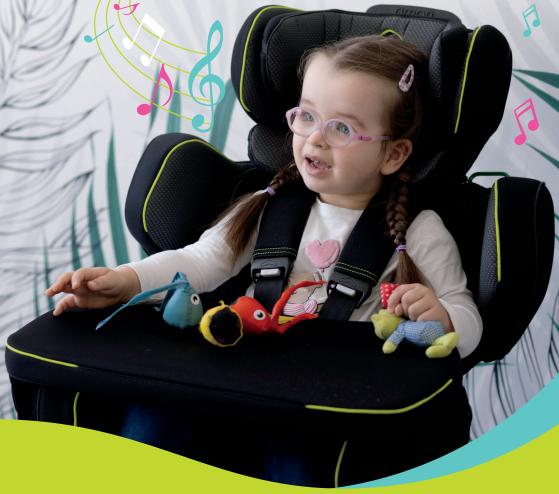

# Introducing the NEW paediatric

Join us in providing your child with a secure and enjoyable ride in absolute comfort

## what make us 🗡 stand out

The SIMON Car Seat is an innovative paediatric car seat, created to ensure every child feels secure, comfortable, and can relax during the journey.

This new product offers first class safety features guaranteed to the latest provisions of ECE R129/03.

### unique features

Designed and created so that every child can feel safe, comfortable and take the most comfortable position during the journey.

#### Safety guaranteed ECE R129/03

Adjustable & robust shoulder protectors

Adjustable TILT in space

Smooth adjustment of seat & back

Robust lateral supports

In-built loudspeakers to aid relaxation

##